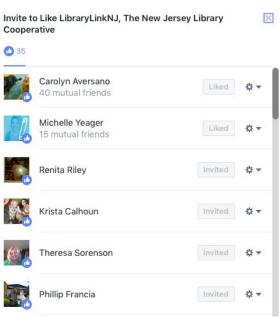

#### **Facebook Extra Credit**

Boost posts if you can

Invite Page Likes from Boosted posts