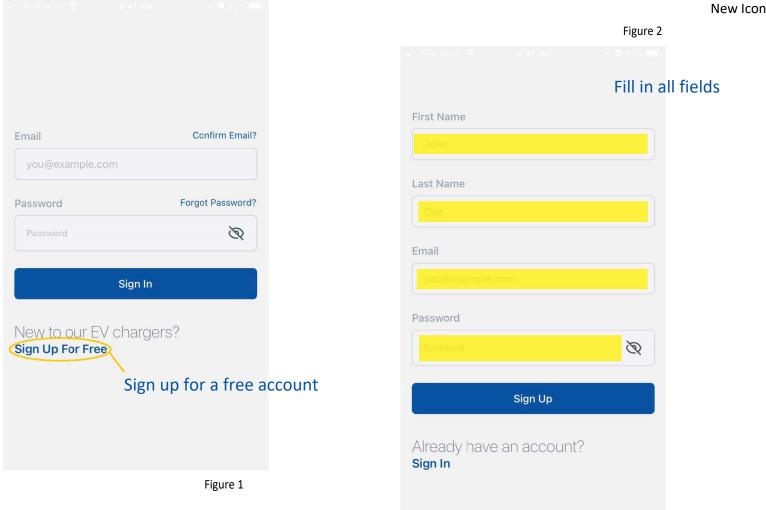

Open the Mobile App once downloaded and sign up for a free account (If you had an account on the old app, the login information will no longer work, you must sign up for a new account).

Once logged into the app you will see the following screen. **Before you can begin a charging session you will need to add a payment method to your account (see fig. 5).** 