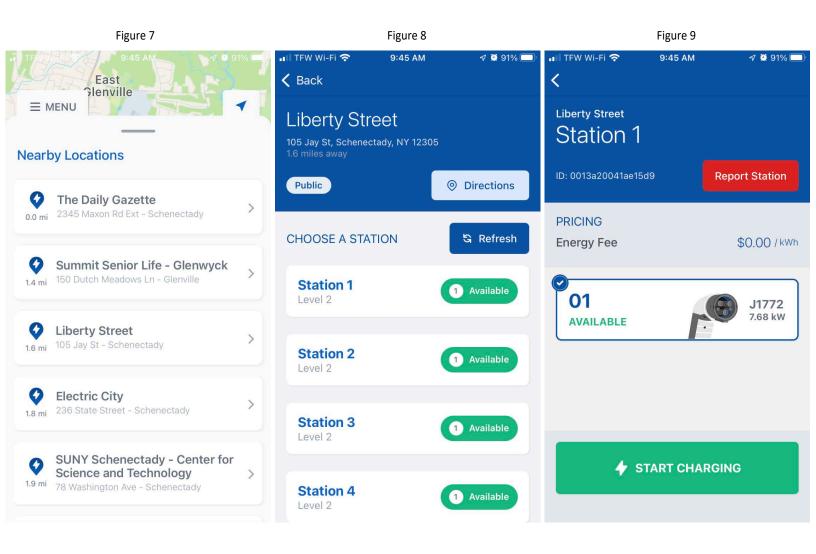

After you have added a payment method you will be able to start a charging session. Pull up the Nearby Locations list and choose the closest location. Choose the station number you are parked at, and click Start Charging. You will get a notification when the transaction has begun, and once the transaction is complete.