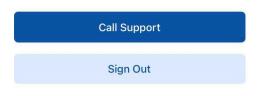

Open the Mobile App once downloaded and sign up for a free account (If you had an account on the old app, the login information will no longer work, you must sign up for a new account).

Once logged into the app you will see the following screen. **Before you can begin a charging session you will need to add a payment method to your account (see fig. 5).** 

Open the Menu to add a payment method before attempting to charge your vehicle. We no longer charge your card for each individual session, you will be billed monthly or once your balance hits \$25, whichever happens first.