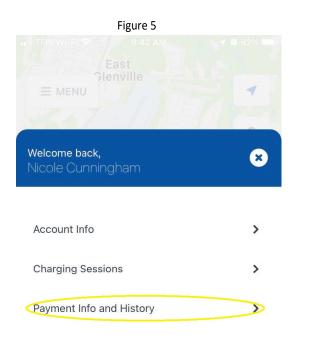

To stop the charging session open your active charging session screen and click Stop Charging.