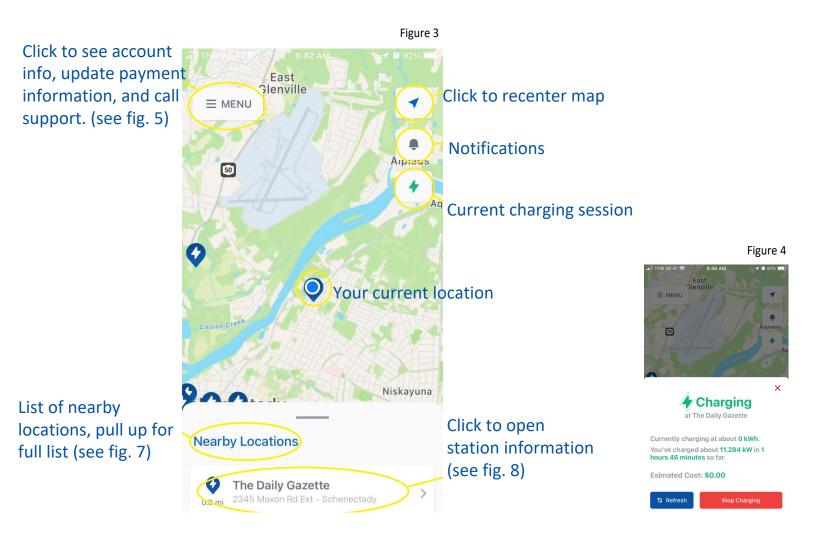

Open the Mobile App once downloaded and sign up for a free account (If you had an account on the old app, the login information will no longer work, you must sign up for a new account).

Once logged into the app you will see the following screen. **Before you can begin a charging session you will need to add a payment method to your account (see fig. 5).** 

After you have added a payment method you will be able to start a charging session. Pull up the Nearby Locations list and choose the closest location. Choose the station number you are parked at, and click Start Charging. You will get a notification when the transaction has begun, and once the transaction is complete.

To stop the charging session open your active charging session screen and click Stop Charging.