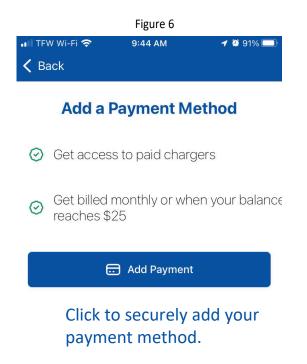

Open the Menu to add a payment method before attempting to charge your vehicle. We no longer charge your card for each individual session, you will be billed monthly or once your balance hits \$25, whichever happens first.