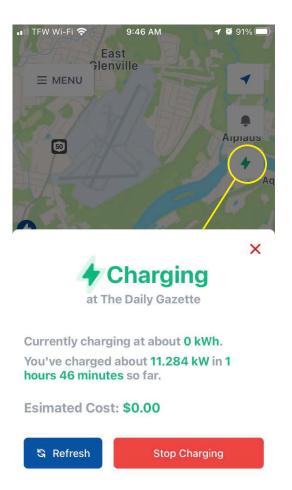

After you have added a payment method you will be able to start a charging session. Pull up the Nearby Locations list and choose the closest location. Choose the station number you are parked at, and click Start Charging. You will get a notification when the transaction has begun, and once the transaction is complete.