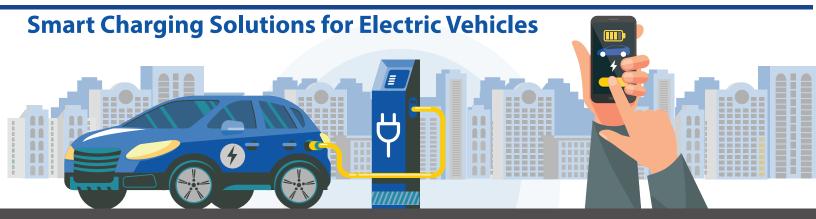

To stop the charging session open your active charging session screen and click Stop Charging.